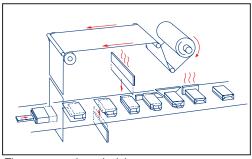

Sollas 20 HL with infeed at right angles from the left

The overwrapping principle

Sollas machinery is used in a wide range of industries such as perfumes/cosmetics, pharmaceuticals, stationery, cards, digital media, tea/coffee, confectionery and foods. The machines, which are compact in their design, are easily adjusted to accommodate a wide range of product-sizes.