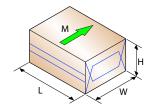

| 000       |
|-----------|
| $\subset$ |
| О         |
| C         |
|           |
|           |
| G         |
| 4         |
|           |
| C         |

| technical details                 |                                                                                                                                                                                                                                             |     |     |  |
|-----------------------------------|---------------------------------------------------------------------------------------------------------------------------------------------------------------------------------------------------------------------------------------------|-----|-----|--|
| all dimensions are in millimetres |                                                                                                                                                                                                                                             |     |     |  |
| product size range                | Sollas 20                                                                                                                                                                                                                                   |     |     |  |
|                                   | L                                                                                                                                                                                                                                           | W   | Н   |  |
| minimum standard                  | 45                                                                                                                                                                                                                                          | 40  | 16  |  |
| minimum adapted1)                 | 35                                                                                                                                                                                                                                          | 35  | 7   |  |
| maximum standard                  | 300                                                                                                                                                                                                                                         | 200 | 96  |  |
| maximum adapted1)                 | 360                                                                                                                                                                                                                                         | 240 | 140 |  |
| output <sup>2)</sup>              | 50 strokes per minute                                                                                                                                                                                                                       |     |     |  |
| basic configuration               | HL/HR/LL/LR                                                                                                                                                                                                                                 |     |     |  |
| size change time <sup>2)</sup>    | 10 - 20 minutes                                                                                                                                                                                                                             |     |     |  |
| film width                        | 50 - 420                                                                                                                                                                                                                                    |     |     |  |
| film-roll diameter max.           | 320 mm                                                                                                                                                                                                                                      |     |     |  |
| packaging material3)              | PP, coated paper, etc.                                                                                                                                                                                                                      |     |     |  |
| air consumption                   | 4 nl / stroke (without accessories)                                                                                                                                                                                                         |     |     |  |
| working pressure                  | 6 bar                                                                                                                                                                                                                                       |     |     |  |
| power consumption                 | 2.5 kW (without accessories)                                                                                                                                                                                                                |     |     |  |
| machine weight (nett)             | 950 kg approximately                                                                                                                                                                                                                        |     |     |  |
| machine dimension                 | see sketch below                                                                                                                                                                                                                            |     |     |  |
| machine colour                    | RAL 9010 (white)                                                                                                                                                                                                                            |     |     |  |
| optional accessories              | teartape applicator, printmark registration, film slitting, castors, various infeed systems, stainless steal cladding, perfumery style spot/stripe seals, felt linings, special colour, Universal Folding Section (no change parts needed!) |     |     |  |
| drive system                      | cam / servo                                                                                                                                                                                                                                 |     |     |  |
| control system                    | PLC (Siemens or Rockwell Automation)                                                                                                                                                                                                        |     |     |  |

Product orientation.

M = direction through machine

- please be aware that certain modifications can result in restrictions in other dimensions or machine output
- <sup>2)</sup> depending on product, machine configuration and packaging material
- 3) In principle all commonly used heat-sealable wrapping materials can be used. In case of doubt, Sollas will gladly test any kind of material you may wish to handle.