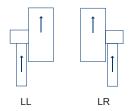

Product orientation.

M = direction through machine

- please be aware that certain modifications can result in restrictions in other dimensions or machine output
- <sup>2)</sup> depending on product, machine configuration and packaging material
- 3) In principle all commonly used heat-sealable wrapping materials can be used. In case of doubt, Sollas will gladly test any kind of material you may wish to handle.