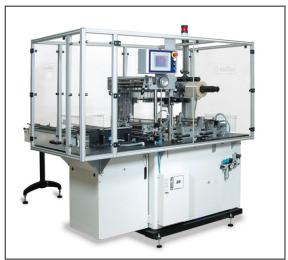

Sollas 20 HL with infeed at right angles from the left

The overwrapping principle

Sollas machinery is used in a wide range of industries such as perfumes/cosmetics, pharmaceuticals, stationery, cards, digital media, tea/coffee, confectionery and foods. The machines, which are compact in their design, are easily adjusted to accommodate a wide range of product-sizes.

The Sollas 20 is a versatile overwrapping machine that can be supplied with various feeding systems. The machine has proven itself at thousands of satisfied customers worldwide in many different industries. The products can be wrapped either as single packs or in bundles. Because of its flexibility and easy operation, the Sollas 20 is one of the best-known overwrapping machines available.