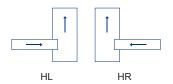

Sollas 20 HL with infeed at right angles from the left

The overwrapping principle

Sollas machinery is used in a wide range of industries such as perfumes/cosmetics, pharmaceuticals, stationery, cards, digital media, tea/coffee, confectionery and foods. The machines, which are compact in their design, are easily adjusted to accommodate a wide range of product-sizes.

General dimensions of an HL configuration

All Sollas machines can be equipped with a variety of infeed and outfeed systems (feeders, collators, turning, tilting). Integration is also possible with upstream and/or downstream equipment like case-packing, cartoning, stacking, banding and personalising.