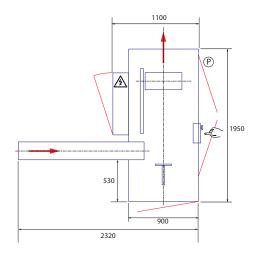

General dimensions of an HL configuration

All Sollas machines can be equipped with a variety of infeed and outfeed systems (feeders, collators, turning, tilting). Integration is also possible with upstream and/or downstream equipment like case-packing, cartoning, stacking, banding and personalising.