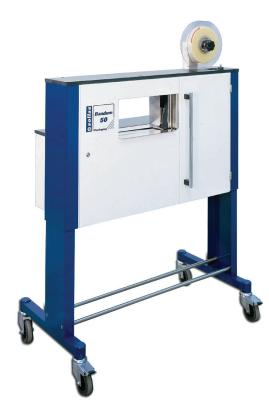

## BANDUM 25/50 MPC

The Sollas Bandum MPC is a hand operated, micro-processor controlled banding machine, that applies a Polypropylene or Kraft paper band around products in a wide variety of shapes and sizes.

The most important features of the Sollas Bandum are:

- Reliable industrial quality construction
- No product related parts so different products can be handled in mixed runs
- Available as compact table top model or on castor wheels
- Adjustable tension of the band
- Electronically controlled sealing device
- Sealing element does not touch the product
- Positive film transport
- Easy operation, 'plug-and-play'
- CE approved
- Detailed user's manual/documentation
- Ease of maintenance

| Туре                                                                | Bandum 25                                                                   | Bandum 50   |
|---------------------------------------------------------------------|-----------------------------------------------------------------------------|-------------|
| Size range L                                                        | 40 - 330 mm                                                                 | 40 - 330 mm |
| W                                                                   | 50 - ∞ mm                                                                   | 75 - ∞ mm   |
| н                                                                   | 5 - 160 mm                                                                  | 5 - 160 mm  |
| Output max.*                                                        | 20 / minute                                                                 | 20 / minute |
| Film width                                                          | 25 mm                                                                       | 50 mm       |
| Packing material                                                    | PP and coated paper                                                         |             |
| Film reel diameter max.                                             | 240 mm (adapted 400 mm)                                                     |             |
| Options                                                             | Support for soft products,<br>back-up plate for easy<br>product positioning |             |
| * depending on skills of machine operator<br>and product properties |                                                                             |             |