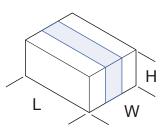

| Туре                                                                | Bandum 25                                                                   | Bandum 50   |
|---------------------------------------------------------------------|-----------------------------------------------------------------------------|-------------|
| Size range L                                                        | 40 - 330 mm                                                                 | 40 - 330 mm |
| W                                                                   | 50 - ∞ mm                                                                   | 75 - ∞ mm   |
| н                                                                   | 5 - 160 mm                                                                  | 5 - 160 mm  |
| Output max.*                                                        | 20 / minute                                                                 | 20 / minute |
| Film width                                                          | 25 mm                                                                       | 50 mm       |
| Packing material                                                    | PP and coated paper                                                         |             |
| Film reel diameter max.                                             | 240 mm (adapted 400 mm)                                                     |             |
| Options                                                             | Support for soft products,<br>back-up plate for easy<br>product positioning |             |
| * depending on skills of machine operator<br>and product properties |                                                                             |             |